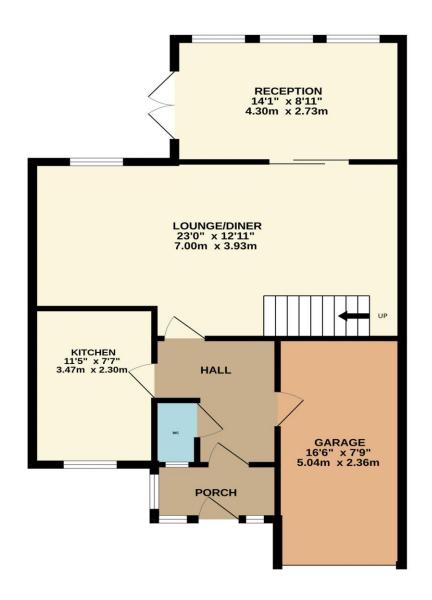

#### Clyfton Close, Broxbourne, EN10 6NY

This stunning four-bedroom semi-detached house boasts a range of desirable features, making it the perfect family home. The property benefits from a generous block paved off-street parking area and an integral garage that offers potential for conversion, providing additional living space if desired. The interior of the house is equally impressive, with an attractive kitchen, spacious lounge/diner, and a separate sitting room, creating plenty of room for entertaining or relaxing. The ground floor also includes a convenient cloakroom, while the unoverlooked rear garden provides a secluded outdoor space perfect. Additional benefits of the property include double glazed windows and gas central heating. The property is located within the catchment area of the highly regarded Broxbourne secondary school, and within walking distance of Broxbourne station, this property offers convenient commuter links.

Agents Note: Whilst every care has been taken to prepare these sales particulars, they are for guidance purposes only. All measurements are approximate and are for general guidance purposes only and whilst every care has been taken to ensure their accuracy, they should not be relied upon. Potential buyers are advised to recheck the measurements.