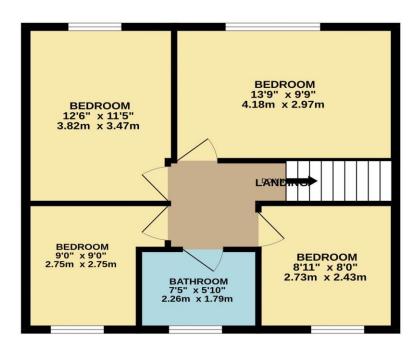

#### Clyfton Close, Broxbourne, EN10 6NY

This stunning four-bedroom semi-detached house boasts a range of desirable features, making it the perfect family home. The property benefits from a generous block paved off-street parking area and an integral garage that offers potential for conversion, providing additional living space if desired. The interior of the house is equally impressive, with an attractive kitchen, spacious lounge/diner, and a separate sitting room, creating plenty of room for entertaining or relaxing. The ground floor also includes a convenient cloakroom, while the unoverlooked rear garden provides a secluded outdoor space perfect. Additional benefits of the property include double glazed windows and gas central heating. The property is located within the catchment area of the highly regarded Broxbourne secondary school, and within walking distance of Broxbourne station, this property offers convenient commuter links.

Agents Note: Whilst every care has been taken to prepare these sales particulars, they are for guidance purposes only. All measurements are approximate and are for general guidance purposes only and whilst every care has been taken to ensure their accuracy, they should not be relied upon. Potential buyers are advised to recheck the measurements.