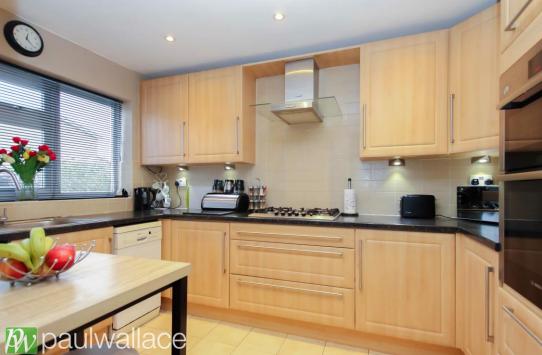

#### Clyfton Close, Broxbourne, EN10 6NY

This stunning four-bedroom semi-detached house boasts a range of desirable features, making it the perfect family home. The property benefits from a generous block paved off-street parking area and an integral garage that offers potential for conversion, providing additional living space if desired. The interior of the house is equally impressive, with an attractive kitchen, spacious lounge/diner, and a separate sitting room, creating plenty of room for entertaining or relaxing. The ground floor also includes a convenient cloakroom, while the unoverlooked rear garden provides a secluded outdoor space perfect. Additional benefits of the property include double glazed windows and gas central heating. The property is located within the catchment area of the highly regarded Broxbourne secondary school, and within walking distance of Broxbourne station, this property offers convenient commuter links.

#### Key features

- Four bedrooms
- Generous block paved offstreet parking
- Located within catchment of Broxbourne secondary school
- Attractive kitchen
- **Property Information**

Tenure Freehold

Council Tax