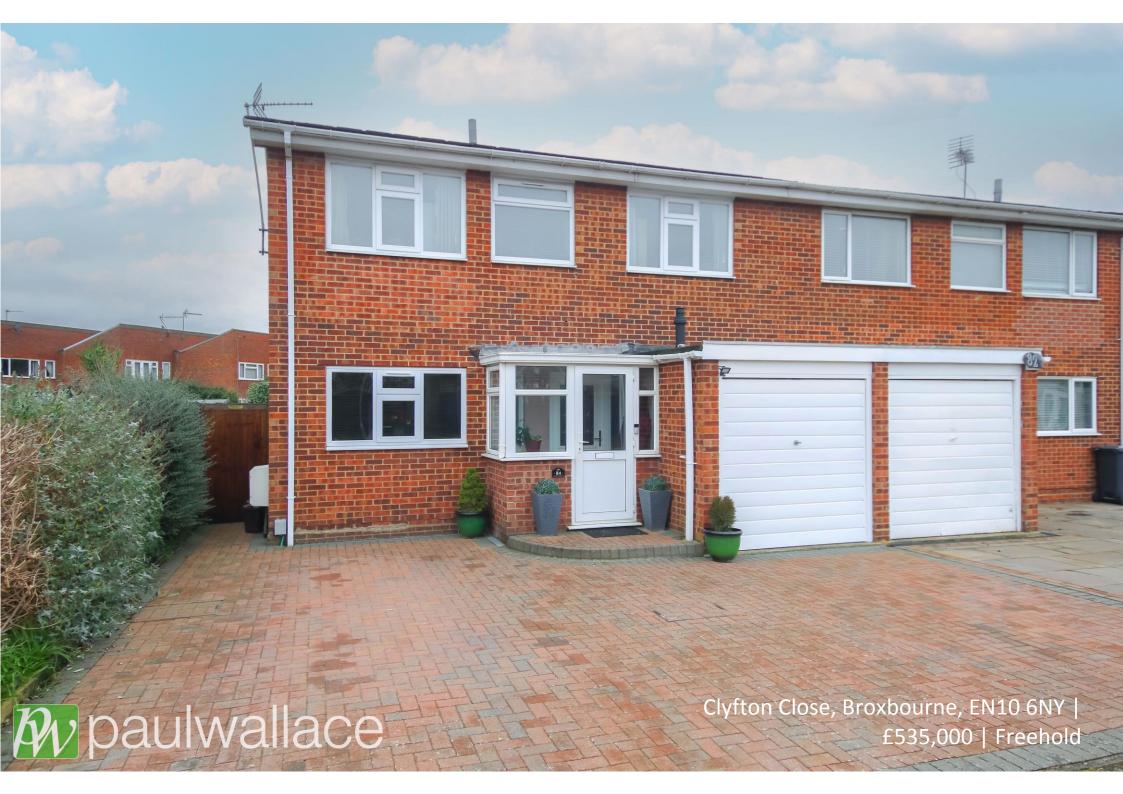

#### Clyfton Close, Broxbourne, EN10 6NY

This stunning four-bedroom semi-detached house boasts a range of desirable features, making it the perfect family home. The property benefits from a generous block paved off-street parking area and an integral garage that offers potential for conversion, providing additional living space if desired. The interior of the house is equally impressive, with an attractive kitchen, spacious lounge/diner, and a separate sitting room, creating plenty of room for entertaining or relaxing. The ground floor also includes a convenient cloakroom, while the unoverlooked rear garden provides a secluded outdoor space perfect. Additional benefits of the property include double glazed windows and gas central heating. The property is located within the catchment area of the highly regarded Broxbourne secondary school, and within walking distance of Broxbourne station, this property offers convenient commuter links.

#### Key features

- Four bedrooms
- Generous block paved offstreet parking
- Located within catchment of Broxbourne secondary school
- Attractive kitchen
- **Property Information**

Tenure Freehold

Council Tax

Е

- •Integral garage with potential for conversion
- Unoverlooked rear garden
- •Walking distance of Broxbourne station
- Double glazed windows & gas central heating